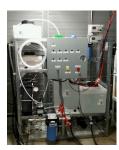

# 35 gal/day winery wastewater recycling system

Footprint: 2' D x 3' W x 4' H Power: 110 VAC, 3 amps Cost: \$50,000 Delivery: 4 months Available as installed or portable system. Image to left shows installed system.