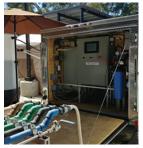

#### 150 gal/day winery wastewater recycling system

Footprint: 9' D x 6' W x 5' H Power: 220 VAC, 3 amps Cost: \$110,000 Delivery: 4 months Available as installed (inside/outside), skid mounted or trailer mounted system. Image to left shows trailer mounted system.