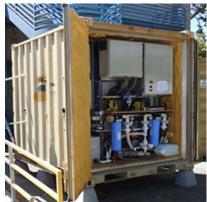

# 2000 gal/day winery wastewater recycling system

Footprint: 8' D x 8' W x 8.5' H Power: 110 VAC, 18 amps Cost: \$330,000 Delivery: 6 months Available as installed (inside/outside), skid mounted or installed in a shipping container. Image to left shows system installed in Tricon shipping container.