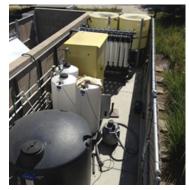

# 720 gal/day winery wastewater recycling system

Footprint: 15' D x 6' W x 6' H Power: 220 VAC, 8 amps Cost: \$215,000 Delivery: 5 months Available as installed (inside/outside), skid mounted or installed in a shipping container. Image to left shows system installed outside.