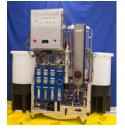

### 72 gal/day winery wastewater recycling system

Footprint: 2.5' D x 3' W x 5' H Power: 110 VAC, 5 amps Cost: \$75,000 Delivery: 4 months Available as installed or portable system. Image to left shows portable system.